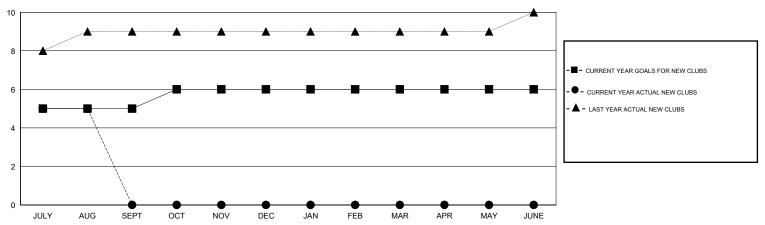

## GOALS AND ACTUAL NEW CLUBS CUMULATIVE

## GMT: LOCATION REP OF BANGLADESH GMT CA

| Clubs                 |               |           |               | Members               |                           |                         |                                                    |
|-----------------------|---------------|-----------|---------------|-----------------------|---------------------------|-------------------------|----------------------------------------------------|
| RESULTS FOR 2019-2020 |               |           |               | RESULTS FOR 2019-2020 |                           |                         |                                                    |
| QUARTER               | NEW CLUB GOAL | NEW CLUBS | DROPPED CLUBS | QUARTER               | MEMBER GROWTH NET<br>GOAL | MEMBER GROWTH<br>ACTUAL | DROPPED<br>MEMBERS ACTUAL<br>(including transfers) |
| JULY/AUG/SEPT         | 5             | 5         | 0             | JULY/AUG/SEPT         | 80                        | 140                     | 34                                                 |
| OCT/NOV/DEC           | 1             | 0         | 0             | OCT/NOV/DEC           | 20                        | 0                       | 0                                                  |
| JAN/FEB/MAR           | 0             | 0         | 0             | JAN/FEB/MAR           | 10                        | 0                       | 0                                                  |
| APR/MAY/JUNE          | 0             | 0         | 0             | APR/MAY/JUNE          | 0                         | 0                       | 0                                                  |