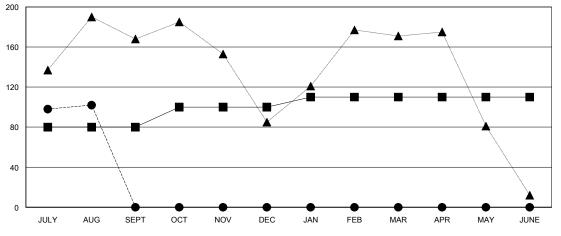

## GOALS AND ACTUAL MEMBERS CUMULATIVE

| -■- | - MEMBER GROWTH NET GOAL      |
|-----|-------------------------------|
|     | - MEMBER GROWTH ACTUAL        |
|     | - LAST YEAR MEMBERSHIP ACTUAL |
|     |                               |
|     |                               |

## GMT: LOCATION REP OF BANGLADESH GMT CA

| Clubs                 |               |           |               | Members               |                           |                         |                                                    |
|-----------------------|---------------|-----------|---------------|-----------------------|---------------------------|-------------------------|----------------------------------------------------|
| RESULTS FOR 2019-2020 |               |           |               | RESULTS FOR 2019-2020 |                           |                         |                                                    |
| QUARTER               | NEW CLUB GOAL | NEW CLUBS | DROPPED CLUBS | QUARTER               | MEMBER GROWTH NET<br>GOAL | MEMBER GROWTH<br>ACTUAL | DROPPED<br>MEMBERS ACTUAL<br>(including transfers) |
| JULY/AUG/SEPT         | 5             | 5         | 0             | JULY/AUG/SEPT         | 80                        | 140                     | 34                                                 |
| OCT/NOV/DEC           | 1             | 0         | 0             | OCT/NOV/DEC           | 20                        | 0                       | 0                                                  |
| JAN/FEB/MAR           | 0             | 0         | 0             | JAN/FEB/MAR           | 10                        | 0                       | 0                                                  |
| APR/MAY/JUNE          | 0             | 0         | 0             | APR/MAY/JUNE          | 0                         | 0                       | 0                                                  |